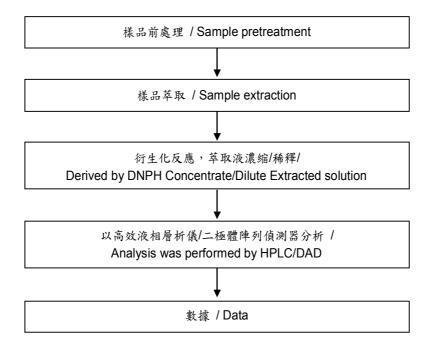

#### <u> 甲醛分析流程圖 / Analytical flow chart - Formaldehyde</u>

- 測試人員:涂雅苓 / Technician: Yaling Tu
- 測試負責人:張啟興 / Supervisor: Troy Chang

This document is issued by the Company subject to its General Conditions of Service printed overleaf, available on request or accessible at <a href="http://www.sgs.com/en/Terms-and-Conditions.aspx">http://www.sgs.com/en/Terms-and-Conditions.aspx</a> and, for electronic format documents, subject to Terms and Conditions for Electronic Documents at <a href="http://www.sgs.com/en/Terms-and-Conditions/Terms-Document.aspx">http://www.sgs.com/en/Terms-and-Conditions/Terms-Document.aspx</a>. Attention is drawn to the limitation of liability, indemnification and jurisdiction issues defined therein. Any holder of this document is advised that information contained hereon reflects the Company's findings at the time of its intervention only and within the limits of client's instruction, if any. The Company's sole responsibility is to its Client and this document does not exonerate parties to a transaction from exercising all their rights and obligations under the transaction documents. This document cannot be reproduced, except in full, without prior written approval of the Company. Any unauthorized alteration, forgery or falsification of the content or appearance of this document is unlawful and offenders may be prosecuted to the fullest extent of the law. Unless otherwise stated the results shown in this test report refer only to the sample(s) tested.