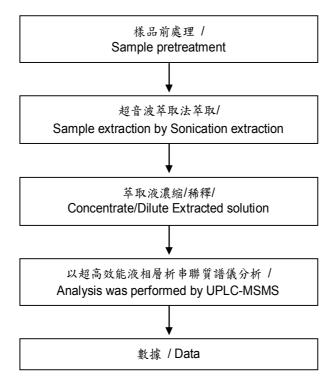

#### 雙酚A分析流程圖 / Analytical flow chart - Bisphenol A

- 測試人員:涂雅苓 / Technician: Yaling Tu
- 測試負責人:張啟興 / Supervisor: Troy Chang

This document is issued by the Company subject to its General Conditions of Service printed overleaf, available on request or accessible at <a href="http://www.sgs.com/en/Terms-and-Conditions.aspx">http://www.sgs.com/en/Terms-and-Conditions.aspx</a> and, for electronic format documents, subject to Terms and Conditions for Electronic Documents at <a href="http://www.sgs.com/en/Terms-and-Conditions/Terms-Document.aspx">http://www.sgs.com/en/Terms-and-Conditions/Terms-Document.aspx</a>. Attention is drawn to the limitation of liability, indemnification and jurisdiction issues defined therein. Any holder of this document is advised that information contained hereon reflects the Company's findings at the time of its intervention only and within the limits of client's instruction, if any. The Company's sole responsibility is to its Client and this document does not exonerate parties to a transaction from exercising all their rights and obligations under the transaction documents. This document cannot be reproduced, except in full, without prior written approval of the Company. Any unauthorized alteration, forgery or falsification of the content or appearance of this document is unlawful and offenders may be prosecuted to the fullest extent of the law. Unless otherwise stated the results shown in this test report refer only to the sample(s) tested.