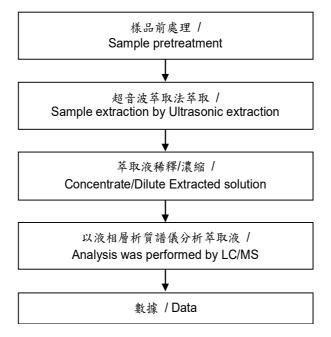

### 四溴雙酚-A 分析流程圖 / Analytical flow chart - TBBP-A

- 測試人員:涂雅苓 / Technician: Yaling Tu
- 測試負責人:張啟興 / Supervisor: Troy Chang

This document is issued by the Company subject to its General Conditions of Service printed overleaf, available on request or accessible at <a href="http://www.sgs.com/en/Terms-and-Conditions.aspx">http://www.sgs.com/en/Terms-and-Conditions.aspx</a> and, for electronic format documents, subject to Terms and Conditions for Electronic Documents at <a href="http://www.sgs.com/en/Terms-and-Conditions/Terms-Documenta.aspx">http://www.sgs.com/en/Terms-and-Conditions/Terms-Documenta.aspx</a>. Attention is drawn to the limitation of liability, indemnification and jurisdiction issues defined therein. Any holder of this document is advised that information contained hereon reflects the Company's findings at the time of its intervention only and within the limits of client's instruction, if any. The Company's sole responsibility is to its Client and this document does not exonerate parties to a transaction from exercising all their rights and obligations under the transaction documents. This document cannot be reproduced, except in full, without prior written approval of the Company. Any unauthorized alteration, forgery or falsification of the content or appearance of this document is unlawful and offenders may be prosecuted to the fullest extent of the law. Unless otherwise stated the results shown in this test report refer only to the sample(s) tested.