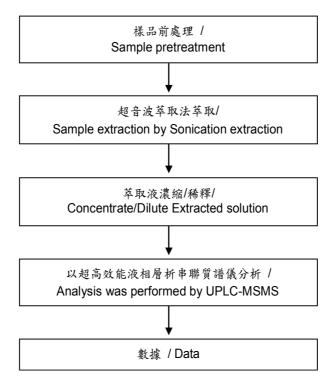

#### 雙酚A分析流程圖 / Analytical flow chart - Bisphenol A

- 測試人員:涂雅苓 / Technician: Yaling Tu
- 測試負責人:張啟興 / Supervisor: Troy Chang

This document is issued by the Company subject to its General Conditions of Service printed overleaf, available on request or accessible at <a href="http://www.sgs.com/en/Terms-and-Conditions.aspx">http://www.sgs.com/en/Terms-and-Conditions.aspx</a> and, for electronic format documents, subject to Terms and Conditions for Electronic Documents at <a href="http://www.sgs.com/en/Terms-and-Conditions/Terms-Document.aspx">http://www.sgs.com/en/Terms-and-Conditions/Terms-Document.aspx</a>. Attention is drawn to the limitation of liability, indemnification and jurisdiction issues defined therein. Any holder of this document is advised that information contained hereon reflects the Company's findings at the time of its intervention only and within the limits of client's instruction, if any. The Company's sole responsibility is to its Client and this document does not exonerate parties to a transaction from exercising all their rights and obligations under the transaction documents. This document cannot be reproduced, except in full, without prior written approval of the Company. Any unauthorized alteration, forgery or falsification of the content or appearance of this document is unlawful and offenders may be prosecuted to the fullest extent of the law. Unless otherwise stated the results shown in this test report refer only to the sample(s) tested.