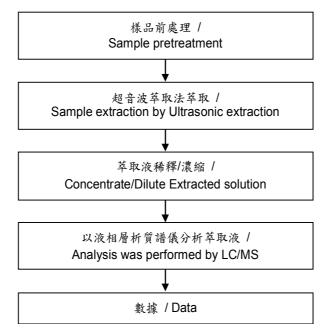

#### 四溴雙酚-A 分析流程圖 / Analytical flow chart - TBBP-A

- 測試人員:涂雅苓 / Technician: Yaling Tu
- 測試負責人:張啟興 / Supervisor: Troy Chang

This document is issued by the Company subject to its General Conditions of Service printed overleaf, available on request or accessible at <a href="http://www.sgs.com/en/Terms-and-Conditions.aspx">http://www.sgs.com/en/Terms-and-Conditions.aspx</a> and, for electronic format documents, subject to Terms and Conditions for Electronic Documents at <a href="http://www.sgs.com/en/Terms-and-Conditions/Terms-Documentapx">http://www.sgs.com/en/Terms-and-Conditions/Terms-Documentapx</a>. Attention is drawn to the limitation of liability, indemnification and jurisdiction issues defined therein. Any holder of this document is advised that information contained hereon reflects the Company's findings at the time of its intervention only and within the limits of client's instruction, if any. The Company's sole responsibility is to its Client and this document does not exonerate parties to a transaction from exercising all their rights and obligations under the transaction documents. This document cannot be reproduced, except in full, without prior written approval of the Company. Any unauthorized alteration, forgery or falsification of the content or appearance of this document is unlawful and offenders may be prosecuted to the fullest extent of the law. Unless otherwise stated the results shown in this test report refer only to the sample(s) tested.