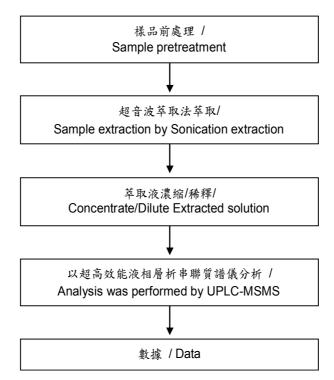

#### 雙酚A分析流程圖 / Analytical flow chart - Bisphenol A

- 測試人員:涂雅苓 / Technician: Yaling Tu
- 測試負責人:張啟興 / Supervisor: Troy Chang

This document is issued by the Company subject to its General Conditions of Service printed overleaf, available on request or accessible at <a href="http://www.sgs.com/en/Terms-and-Conditions.aspx">http://www.sgs.com/en/Terms-and-Conditions.aspx</a> and, for electronic format documents, subject to Terms and Conditions for Electronic Documents at <a href="http://www.sgs.com/en/Terms-and-Conditions/Terms-Documentapx">http://www.sgs.com/en/Terms-and-Conditions/Terms-Documentapx</a>. Attention is drawn to the limitation of liability, indemnification and jurisdiction issues defined therein. Any holder of this document is advised that information contained hereon reflects the Company's findings at the time of its intervention only and within the limits of client's instruction, if any. The Company's sole responsibility is to its Client and this document does not exonerate parties to a transaction from exercising all their rights and obligations under the transaction documents. This document cannot be reproduced, except in full, without prior written approval of the Company. Any unauthorized alteration, forgery or falsification of the content or appearance of this document is unlawful and offenders may be prosecuted to the fullest extent of the law. Unless otherwise stated the results shown in this test report refer only to the sample(s) tested.