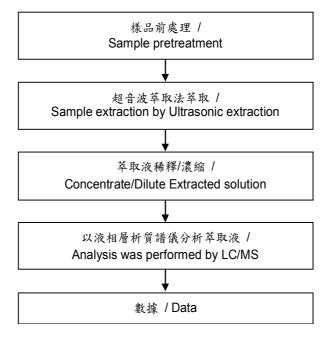

#### 四溴雙酚-A 分析流程圖 / Analytical flow chart - TBBP-A

- 測試人員:涂雅苓 / Technician: Yaling Tu
- 測試負責人:張啟興 / Supervisor: Troy Chang

This document is issued by the Company subject to its General Conditions of Service printed overleaf, available on request or accessible at <a href="http://www.sgs.com/en/Terms-and-Conditions.aspx">http://www.sgs.com/en/Terms-and-Conditions.aspx</a> and, for electronic format documents, subject to Terms and Conditions for Electronic Documents at <a href="http://www.sgs.com/en/Terms-and-Conditions/Terms-Documenta.aspx">http://www.sgs.com/en/Terms-and-Conditions/Terms-Documenta.aspx</a>. Attention is drawn to the limitation of liability, indemnification and jurisdiction issues defined therein. Any holder of this document is advised that information contained hereon reflects the Company's findings at the time of its intervention only and within the limits of client's instruction, if any. The Company's sole responsibility is to its Client and this document does not exonerate parties to a transaction from exercising all their rights and obligations under the transaction documents. This document cannot be reproduced, except in full, without prior written approval of the Company. Any unauthorized alteration, forgery or falsification of the content or appearance of this document is unlawful and offenders may be prosecuted to the fullest extent of the law. Unless otherwise stated the results shown in this test report refer only to the sample(s) tested.